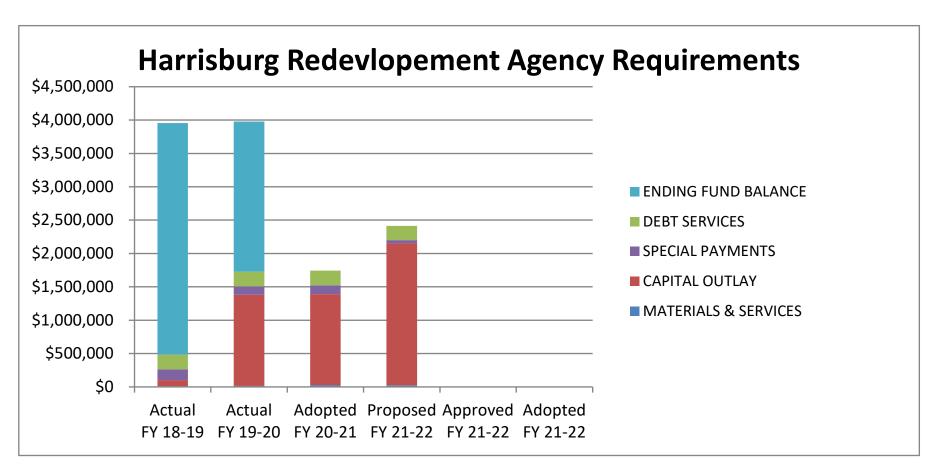

### HRA FUND (71): Requirements

|                      | Actual      | Actual      | Adopted     | Proposed    | Approved | Adopted  |
|----------------------|-------------|-------------|-------------|-------------|----------|----------|
| FUNCTION             | FY 18-19    | FY 19-20    | FY 20-21    | FY 21-22    | FY 21-22 | FY 21-22 |
| MATERIALS & SERVICES | \$11,550    | \$13,521    | \$28,450    | \$23,400    | \$0      | \$0      |
| CAPITAL OUTLAY       | \$92,163    | \$1,367,428 | \$1,361,120 | \$2,127,955 | \$0      | \$0      |
| SPECIAL PAYMENTS     | \$161,306   | \$126,736   | \$134,000   | \$50,000    | \$0      | \$0      |
| DEBT SERVICES        | \$220,006   | \$220,006   | \$220,050   | \$213,800   | \$0      | \$0      |
| ENDING FUND BALANCE  | \$3,471,273 | \$2,249,316 | \$0         | \$0         | \$0      | \$0      |

## Harrisburg Redevelopment Agency Fund (71)

BY ORGANIZATIONAL UNIT OR PROGRAM & ACTIVITY

**HRA FUND (71): EXPENDITURES** 

| Actual   Projected   First Preceding   First Preceding   Year 2020-2021   Fry 2021-2022   Projected   Actual   ADMINISTRATION   Proposed by Budget Officer   Budget Officer   Budget Officer   Budget Officer   Proposed by Budget Officer   Proposed by Budget Officer   Budget Officer   Proposed by Budget Of |                                                         | Historical Data                                                             |                                                                   |                                                                   |                                                                                                                                              | Budget for Next Y                                                | ear FY 2022-2023               |
|------------------------------------------------------------------------------------------------------------------------------------------------------------------------------------------------------------------------------------------------------------------------------------------------------------------------------------------------------------------------------------------------------------------------------------------------------------------------------------------------------------------------------------------------------------------------------------------------------------------------------------------------------------------------------------------------------------------------------------------------------------------------------------------------------------------------------------------------------------------------------------------------------------------------------------------------------------------------------------------------------------------------------------------------------------------------------------------------------------------------------------------------------------------------------------------------------------------------------------------------------------------------------------------------------------------------------------------------------------------------------------------------------------------------------------------------------------------------------------------------------------------------------------------------------------------------------------------------------------------------------------------------------------------------------------------------------------------------------------------------------------------------------------------------------------------------------------------------------------------------------------------------------------------------------------------------------------------------------------------------------------------------------------------------------------------------------------------------------------------------------|---------------------------------------------------------|-----------------------------------------------------------------------------|-------------------------------------------------------------------|-------------------------------------------------------------------|----------------------------------------------------------------------------------------------------------------------------------------------|------------------------------------------------------------------|--------------------------------|
| 6,000         7,200         7,200         7,200         CITY OF HSBG ADMIN SERVICES         7,200           4,869         5,050         8,150         8,150         BLOGET & FINANCIAL ASSISTANCE         8,150           0         135         500         50         LEGAL EXPENSES         500           351         650         7,000         500         CONSULTANT COSTS         7,000           329         329         400         330         GOVERNMENT ETHICS COMMISSION         350           1         157         5,200         150         MISC COSTS(BANK FEES, ETC)         200           CAPITAL OUTLAY           92,163         276,681         361,120         0         INFRASTRUCTURE CONSTRUCTION         2,127,955           0         1,990,747         1,000,000         300,000         MITH & 2nd STREET PROJECT         0           92,163         1,367,428         1,361,120         300,000         TOTAL CAPITAL OUTLAY         2,127,955           103,713         1,380,949         1,389,570         316,380         TOTAL ORGANIZATIONAL UNIT OR PROGRAM           SPECIAL PAYMENTS           71,824         76,736         82,000         81,785         OREGON MAIN ST REVIT GRANT         0 <th>Second Preceding</th> <th>First Preceding</th> <th>This Year</th> <th>Actual</th> <th>7,7</th> <th></th> <th>Approved By Budge<br/>Committee</th>                                                                                                                                                                                                                                                                                                                                                                                                                                                                                                                                                                                                                                                                                                                                    | Second Preceding                                        | First Preceding                                                             | This Year                                                         | Actual                                                            | 7,7                                                                                                                                          |                                                                  | Approved By Budge<br>Committee |
| 4,869                                                                                                                                                                                                                                                                                                                                                                                                                                                                                                                                                                                                                                                                                                                                                                                                                                                                                                                                                                                                                                                                                                                                                                                                                                                                                                                                                                                                                                                                                                                                                                                                                                                                                                                                                                                                                                                                                                                                                                                                                                                                                                                        | MA                                                      | TERIALS & SERVICE                                                           | <u> </u>                                                          |                                                                   |                                                                                                                                              |                                                                  |                                |
| 0         135         500         50 LEGAL EXPENSES         500           351         650         7,000         500 CONSULTANT COSTS         7,000           329         329         400         330 GOVERNMENT ETHICS COMMISSION         350           1         157         5,200         150 MISC COSTS(BANK FEES, ETC)         200           CAPITAL OUTLAY           92,163         276,681         361,120         0 INFRASTRUCTURE CONSTRUCTION         2,127,955           0         1,090,747         1,000,000         300,000 SMITH 8 2nd STREET PROJECT         0           92,163         1,367,428         1,361,120         300,000 SMITH 8 2nd STREET PROJECT         0           92,163         1,367,428         1,361,120         300,000 TOTAL CAPITAL OUTLAY         2,127,955           103,713         1,380,949         1,389,570         316,380 TOTAL ORGANIZATIONAL UNIT OR PROGRAM         2,151,355           NOT ALLOCATED TO AN ORGANIZATIONAL UNIT OR PROGRAM           SPECIAL PAYMENTS         5           71,824         76,736         82,000         81,785 OREGON MAIN ST REVIT GRANT         0           89,482         50,000         52,000         19,655 BUILDING FACADE GRANT         50,000           DE                                                                                                                                                                                                                                                                                                                                                                                                                                                                                                                                                                                                                                                                                                                                                                                                                                                                        | 6,000                                                   | 7,200                                                                       | 7,200                                                             | 7,200                                                             | CITY OF HSBG ADMIN SERVICES                                                                                                                  | 7,200                                                            | (                              |
| 351   650   7,000   500   CONSULTANT COSTS   7,000   329   329   400   330   GOVERNMENT ETHICS COMMISSION   350   350   329   400   330   GOVERNMENT ETHICS COMMISSION   350   350   320   329   400   350   350   320   320   320   320   320   320   320   320   320   320   320   320   320   320   320   320   320   320   320   320   320   320   320   320   320   320   320   320   320   320   320   320   320   320   320   320   320   320   320   320   320   320   320   320   320   320   320   320   320   320   320   320   320   320   320   320   320   320   320   320   320   320   320   320   320   320   320   320   320   320   320   320   320   320   320   320   320   320   320   320   320   320   320   320   320   320   320   320   320   320   320   320   320   320   320   320   320   320   320   320   320   320   320   320   320   320   320   320   320   320   320   320   320   320   320   320   320   320   320   320   320   320   320   320   320   320   320   320   320   320   320   320   320   320   320   320   320   320   320   320   320   320   320   320   320   320   320   320   320   320   320   320   320   320   320   320   320   320   320   320   320   320   320   320   320   320   320   320   320   320   320   320   320   320   320   320   320   320   320   320   320   320   320   320   320   320   320   320   320   320   320   320   320   320   320   320   320   320   320   320   320   320   320   320   320   320   320   320   320   320   320   320   320   320   320   320   320   320   320   320   320   320   320   320   320   320   320   320   320   320   320   320   320   320   320   320   320   320   320   320   320   320   320   320   320   320   320   320   320   320   320   320   320   320   320   320   320   320   320   320   320   320   320   320   320   320   320   320   320   320   320   320   320   320   320   320   320   320   320   320   320   320   320   320   320   320   320   320   320   320   320   320   320   320   320   320   320   320   320   320   320   320   320   320   320   320 | 4,869                                                   | 5,050                                                                       | 8,150                                                             | 8,150                                                             | BUDGET & FINANCIAL ASSISTANCE                                                                                                                | 8,150                                                            | (                              |
| 329   329   400   330   GOVERNMENT ETHICS COMMISSION   350     1                                                                                                                                                                                                                                                                                                                                                                                                                                                                                                                                                                                                                                                                                                                                                                                                                                                                                                                                                                                                                                                                                                                                                                                                                                                                                                                                                                                                                                                                                                                                                                                                                                                                                                                                                                                                                                                                                                                                                                                                                                                             | 0                                                       | 135                                                                         | 500                                                               | 50                                                                | LEGAL EXPENSES                                                                                                                               | 500                                                              |                                |
| 1   157   5,200   150 MISC COSTS(BANK FEES, ETC)   200                                                                                                                                                                                                                                                                                                                                                                                                                                                                                                                                                                                                                                                                                                                                                                                                                                                                                                                                                                                                                                                                                                                                                                                                                                                                                                                                                                                                                                                                                                                                                                                                                                                                                                                                                                                                                                                                                                                                                                                                                                                                       | 351                                                     | 650                                                                         | 7,000                                                             | 500                                                               | CONSULTANT COSTS                                                                                                                             | 7,000                                                            |                                |
| 11,550                                                                                                                                                                                                                                                                                                                                                                                                                                                                                                                                                                                                                                                                                                                                                                                                                                                                                                                                                                                                                                                                                                                                                                                                                                                                                                                                                                                                                                                                                                                                                                                                                                                                                                                                                                                                                                                                                                                                                                                                                                                                                                                       | 329                                                     | 329                                                                         | 400                                                               | 330                                                               | GOVERNMENT ETHICS COMMISSION                                                                                                                 | 350                                                              |                                |
| CAPITAL OUTLAY           92,163         276,681         361,120         0 INFRASTRUCTURE CONSTRUCTION         2,127,955           0         1,090,747         1,000,000         300,000         SMITH & 2nd STREET PROJECT         0           92,163         1,367,428         1,361,120         300,000         TOTAL CAPITAL OUTLAY         2,127,955           NOT ALLOCATED TO AN ORGANIZATIONAL UNIT OR PROGRAM           SPECIAL PAYMENTS           71,824         76,736         82,000         81,785         OREGON MAIN ST REVIT GRANT         0           89,482         50,000         52,000         19,655         BUILDING FACADE GRANT         50,000           DEBT SERVICES           110,363         115,460         120,750         120,715         LOAN PRINCIPAL         120,000           109,643         110,4546         99,300         99,295         LOAN INTEREST         93,800           0         0         0         0         0         LOAN FEES         0           220,006         220,006         220,050         220,010         TOTAL DEBT SERVICES         213,800           381,312         346,742         354,050         321,450         TOTAL REQUIREMENTS NOT ALLOCATED         263                                                                                                                                                                                                                                                                                                                                                                                                                                                                                                                                                                                                                                                                                                                                                                                                                                                                                           | 1                                                       | 157                                                                         | 5,200                                                             | 150                                                               | MISC COSTS(BANK FEES, ETC)                                                                                                                   | 200                                                              | (                              |
| 92,163 276,681 361,120 0 INFRASTRUCTURE CONSTRUCTION 2,127,955 0 1,090,747 1,000,000 300,000 SMITH & 2nd STREET PROJECT 0 9 92,163 1,367,428 1,361,120 300,000 TOTAL CAPITAL OUTLAY 2,127,955 103,713 1,380,949 1,389,570 316,380 TOTAL ORG,IPROG, REQUIREMENTS 2,151,355 NOT ALLOCATED TO AN ORGANIZATIONAL UNIT OR PROGRAM SPECIAL PAYMENTS  71,824 76,736 82,000 81,785 OREGON MAIN ST REVIT GRANT 0 89,482 50,000 52,000 19,655 BUILDING FACADE GRANT 50,000 161,306 126,736 134,000 101,440 TOTAL SPECIAL PAYMENTS 50,000 DEBT SERVICES  110,363 115,460 120,750 120,715 LOAN PRINCIPAL 120,000 109,643 104,546 99,300 99,295 LOAN INTEREST 93,800 0 0 0 0 LOAN FEES 0 0 220,006 220,006 220,050 220,010 TOTAL DEBT SERVICES 213,800 381,312 346,742 354,050 321,450 TOTAL REQUIREMENTS NOT ALLOCATED 263,800 3,471,273 2,249,316 0 2,163,551 ENDING FUND BALANCE 0                                                                                                                                                                                                                                                                                                                                                                                                                                                                                                                                                                                                                                                                                                                                                                                                                                                                                                                                                                                                                                                                                                                                                                                                                                                     | 11,550                                                  | 13,521                                                                      | 28,450                                                            | 16,380                                                            | TOTAL MATERIALS & SERVICES                                                                                                                   | 23,400                                                           |                                |
| 0         1,090,747         1,000,000         300,000         SMITH & 2nd STREET PROJECT         0           92,163         1,367,428         1,361,120         300,000         TOTAL CAPITAL OUTLAY         2,127,955           NOT ALLOCATED TO AN ORGANIZATIONAL UNIT OR PROGRAM           SPECIAL PAYMENTS           71,824         76,736         82,000         81,785         OREGON MAIN ST REVIT GRANT         0           89,482         50,000         52,000         19,655         BUILDING FACADE GRANT         50,000           161,306         126,736         134,000         101,440         TOTAL SPECIAL PAYMENTS         50,000           DEBT SERVICES           110,363         115,460         120,750         120,715         LOAN PRINCIPAL         120,000           109,643         104,546         99,300         99,295         LOAN INTEREST         93,800           0         0         0         0         LOAN FEES         0           220,006         220,006         220,050         220,010         TOTAL DEBT SERVICES         213,800           381,312         346,742         354,050         321,450         TOTAL REQUIREMENTS NOT ALLOCATED         263,800           3,471,273 <td< td=""><td></td><td>CAPITAL OUTLAY</td><td></td><td></td><td></td><td></td><td></td></td<>                                                                                                                                                                                                                                                                                                                                                                                                                                                                                                                                                                                                                                                                                                                                                                                                 |                                                         | CAPITAL OUTLAY                                                              |                                                                   |                                                                   |                                                                                                                                              |                                                                  |                                |
| 92,163                                                                                                                                                                                                                                                                                                                                                                                                                                                                                                                                                                                                                                                                                                                                                                                                                                                                                                                                                                                                                                                                                                                                                                                                                                                                                                                                                                                                                                                                                                                                                                                                                                                                                                                                                                                                                                                                                                                                                                                                                                                                                                                       | 92,163                                                  | 276,681                                                                     | 361,120                                                           | 0                                                                 | INFRASTRUCTURE CONSTRUCTION                                                                                                                  | 2,127,955                                                        |                                |
| 103,713                                                                                                                                                                                                                                                                                                                                                                                                                                                                                                                                                                                                                                                                                                                                                                                                                                                                                                                                                                                                                                                                                                                                                                                                                                                                                                                                                                                                                                                                                                                                                                                                                                                                                                                                                                                                                                                                                                                                                                                                                                                                                                                      | 0                                                       | 1,090,747                                                                   | 1,000,000                                                         | 300,000                                                           | SMITH & 2nd STREET PROJECT                                                                                                                   | 0                                                                |                                |
| NOT ALLOCATED TO AN ORGANIZATIONAL UNIT OR PROGRAM   SPECIAL PAYMENTS                                                                                                                                                                                                                                                                                                                                                                                                                                                                                                                                                                                                                                                                                                                                                                                                                                                                                                                                                                                                                                                                                                                                                                                                                                                                                                                                                                                                                                                                                                                                                                                                                                                                                                                                                                                                                                                                                                                                                                                                                                                        | 92,163                                                  | 1,367,428                                                                   | 1,361,120                                                         | 300,000                                                           | TOTAL CAPITAL OUTLAY                                                                                                                         | 2,127,955                                                        |                                |
| SPECIAL PAYMENTS         71,824       76,736       82,000       81,785 OREGON MAIN ST REVIT GRANT       0         89,482       50,000       52,000       19,655 BUILDING FACADE GRANT       50,000         DEBT SERVICES         110,363       115,460       120,750       120,715 LOAN PRINCIPAL       120,000         109,643       104,546       99,300       99,295 LOAN INTEREST       93,800         0       0       0       0 LOAN FEES       0         220,006       220,006       220,050       220,010       TOTAL DEBT SERVICES       213,800         381,312       346,742       354,050       321,450       TOTAL REQUIREMENTS NOT ALLOCATED       263,800         3,471,273       2,249,316       0       2,163,551       ENDING FUND BALANCE       0                                                                                                                                                                                                                                                                                                                                                                                                                                                                                                                                                                                                                                                                                                                                                                                                                                                                                                                                                                                                                                                                                                                                                                                                                                                                                                                                                          | 103,713                                                 | 1,380,949                                                                   | 1,389,570                                                         | 316,380                                                           | TOTAL ORG./PROG. REQUIREMENTS                                                                                                                | 2,151,355                                                        |                                |
| 71,824         76,736         82,000         81,785 OREGON MAIN ST REVIT GRANT         0           89,482         50,000         52,000         19,655 BUILDING FACADE GRANT         50,000           DEBT SERVICES           110,363         115,460         120,750         120,715 LOAN PRINCIPAL         120,000           109,643         104,546         99,300         99,295 LOAN INTEREST         93,800           0         0         0         0 LOAN FEES         0           220,006         220,006         220,050         220,010         TOTAL DEBT SERVICES         213,800           381,312         346,742         354,050         321,450         TOTAL REQUIREMENTS NOT ALLOCATED         263,800           3,471,273         2,249,316         0         2,163,551         ENDING FUND BALANCE         0                                                                                                                                                                                                                                                                                                                                                                                                                                                                                                                                                                                                                                                                                                                                                                                                                                                                                                                                                                                                                                                                                                                                                                                                                                                                                             |                                                         |                                                                             |                                                                   | NOT                                                               | ALLOCATED TO AN ORGANIZATIONAL UNIT OR PR                                                                                                    | OGRAM                                                            |                                |
| 89,482         50,000         52,000         19,655 BUILDING FACADE GRANT         50,000           DEBT SERVICES           110,363         115,460         120,750         120,715 LOAN PRINCIPAL         120,000           109,643         104,546         99,300         99,295 LOAN INTEREST         93,800           0         0         0         0 LOAN FEES         0           220,006         220,006         220,050         220,010         TOTAL DEBT SERVICES         213,800           381,312         346,742         354,050         321,450         TOTAL REQUIREMENTS NOT ALLOCATED         263,800           3,471,273         2,249,316         0         2,163,551         ENDING FUND BALANCE         0                                                                                                                                                                                                                                                                                                                                                                                                                                                                                                                                                                                                                                                                                                                                                                                                                                                                                                                                                                                                                                                                                                                                                                                                                                                                                                                                                                                                | <u>s</u>                                                | PECIAL PAYMENTS                                                             |                                                                   |                                                                   |                                                                                                                                              |                                                                  |                                |
| 161,306       126,736       134,000       101,440       TOTAL SPECIAL PAYMENTS       50,000         DEBT SERVICES         110,363       115,460       120,750       120,715 LOAN PRINCIPAL       120,000         109,643       104,546       99,300       99,295 LOAN INTEREST       93,800         0       0       0       0 LOAN FEES       0         220,006       220,006       220,050       220,010       TOTAL DEBT SERVICES       213,800         381,312       346,742       354,050       321,450       TOTAL REQUIREMENTS NOT ALLOCATED       263,800         3,471,273       2,249,316       0       2,163,551       ENDING FUND BALANCE       0                                                                                                                                                                                                                                                                                                                                                                                                                                                                                                                                                                                                                                                                                                                                                                                                                                                                                                                                                                                                                                                                                                                                                                                                                                                                                                                                                                                                                                                                 | 71,824                                                  |                                                                             |                                                                   |                                                                   | ODEOON MAIN OF DEVIT OR MIT                                                                                                                  |                                                                  |                                |
| DEBT SERVICES           110,363         115,460         120,750         120,715 LOAN PRINCIPAL         120,000           109,643         104,546         99,300         99,295 LOAN INTEREST         93,800           0         0         0         0 LOAN FEES         0           220,006         220,006         220,050         220,010         TOTAL DEBT SERVICES         213,800           381,312         346,742         354,050         321,450         TOTAL REQUIREMENTS NOT ALLOCATED         263,800           3,471,273         2,249,316         0         2,163,551         ENDING FUND BALANCE         0                                                                                                                                                                                                                                                                                                                                                                                                                                                                                                                                                                                                                                                                                                                                                                                                                                                                                                                                                                                                                                                                                                                                                                                                                                                                                                                                                                                                                                                                                                   |                                                         | 76,736                                                                      | 82,000                                                            | 81,785                                                            | OREGON MAIN ST REVIT GRANT                                                                                                                   | 0                                                                | (                              |
| 110,363       115,460       120,750       120,715 LOAN PRINCIPAL       120,000         109,643       104,546       99,300       99,295 LOAN INTEREST       93,800         0       0       0       0 LOAN FEES       0         220,006       220,006       220,050       220,010       TOTAL DEBT SERVICES       213,800         381,312       346,742       354,050       321,450       TOTAL REQUIREMENTS NOT ALLOCATED       263,800         3,471,273       2,249,316       0       2,163,551       ENDING FUND BALANCE       0                                                                                                                                                                                                                                                                                                                                                                                                                                                                                                                                                                                                                                                                                                                                                                                                                                                                                                                                                                                                                                                                                                                                                                                                                                                                                                                                                                                                                                                                                                                                                                                           |                                                         |                                                                             |                                                                   | ·                                                                 |                                                                                                                                              |                                                                  |                                |
| 109,643       104,546       99,300       99,295 LOAN INTEREST       93,800         0       0       0       0 LOAN FEES       0         220,006       220,006       220,050       220,010       TOTAL DEBT SERVICES       213,800         381,312       346,742       354,050       321,450       TOTAL REQUIREMENTS NOT ALLOCATED       263,800         3,471,273       2,249,316       0       2,163,551       ENDING FUND BALANCE       0                                                                                                                                                                                                                                                                                                                                                                                                                                                                                                                                                                                                                                                                                                                                                                                                                                                                                                                                                                                                                                                                                                                                                                                                                                                                                                                                                                                                                                                                                                                                                                                                                                                                                  | 89,482                                                  | 50,000                                                                      | 52,000                                                            | 19,655                                                            | BUILDING FACADE GRANT                                                                                                                        | 50,000                                                           | 1                              |
| 0         0         0         0 LOAN FEES         0           220,006         220,006         220,050         220,010         TOTAL DEBT SERVICES         213,800           381,312         346,742         354,050         321,450         TOTAL REQUIREMENTS NOT ALLOCATED         263,800           3,471,273         2,249,316         0         2,163,551         ENDING FUND BALANCE         0                                                                                                                                                                                                                                                                                                                                                                                                                                                                                                                                                                                                                                                                                                                                                                                                                                                                                                                                                                                                                                                                                                                                                                                                                                                                                                                                                                                                                                                                                                                                                                                                                                                                                                                         | 89,482                                                  | 50,000<br><b>126,736</b>                                                    | 52,000                                                            | 19,655                                                            | BUILDING FACADE GRANT                                                                                                                        | 50,000                                                           | 1                              |
| 220,006         220,006         220,050         220,010         TOTAL DEBT SERVICES         213,800           381,312         346,742         354,050         321,450         TOTAL REQUIREMENTS NOT ALLOCATED         263,800           3,471,273         2,249,316         0         2,163,551         ENDING FUND BALANCE         0                                                                                                                                                                                                                                                                                                                                                                                                                                                                                                                                                                                                                                                                                                                                                                                                                                                                                                                                                                                                                                                                                                                                                                                                                                                                                                                                                                                                                                                                                                                                                                                                                                                                                                                                                                                       | 89,482<br><b>161,306</b>                                | 50,000<br>126,736<br>DEBT SERVICES                                          | 52,000<br><b>134,000</b>                                          | 19,655<br><b>101,440</b>                                          | BUILDING FACADE GRANT  TOTAL SPECIAL PAYMENTS                                                                                                | 50,000<br><b>50,000</b>                                          |                                |
| 381,312         346,742         354,050         321,450         TOTAL REQUIREMENTS NOT ALLOCATED         263,800           3,471,273         2,249,316         0         2,163,551         ENDING FUND BALANCE         0                                                                                                                                                                                                                                                                                                                                                                                                                                                                                                                                                                                                                                                                                                                                                                                                                                                                                                                                                                                                                                                                                                                                                                                                                                                                                                                                                                                                                                                                                                                                                                                                                                                                                                                                                                                                                                                                                                     | 89,482<br><b>161,306</b><br>110,363                     | 50,000<br><b>126,736</b><br><b>DEBT SERVICES</b><br>115,460                 | 52,000<br><b>134,000</b><br>120,750                               | 19,655<br><b>101,440</b><br>120,715                               | BUILDING FACADE GRANT  TOTAL SPECIAL PAYMENTS  LOAN PRINCIPAL                                                                                | 50,000<br><b>50,000</b><br>120,000                               |                                |
| 3,471,273 2,249,316 0 2,163,551 ENDING FUND BALANCE 0                                                                                                                                                                                                                                                                                                                                                                                                                                                                                                                                                                                                                                                                                                                                                                                                                                                                                                                                                                                                                                                                                                                                                                                                                                                                                                                                                                                                                                                                                                                                                                                                                                                                                                                                                                                                                                                                                                                                                                                                                                                                        | 89,482<br><b>161,306</b><br>110,363<br>109,643          | 50,000<br><b>126,736</b><br><b>DEBT SERVICES</b><br>115,460<br>104,546      | 52,000<br><b>134,000</b><br>120,750<br>99,300                     | 19,655<br><b>101,440</b><br>120,715<br>99,295                     | BUILDING FACADE GRANT  TOTAL SPECIAL PAYMENTS  LOAN PRINCIPAL LOAN INTEREST                                                                  | 50,000<br><b>50,000</b><br>120,000<br>93,800                     | (                              |
|                                                                                                                                                                                                                                                                                                                                                                                                                                                                                                                                                                                                                                                                                                                                                                                                                                                                                                                                                                                                                                                                                                                                                                                                                                                                                                                                                                                                                                                                                                                                                                                                                                                                                                                                                                                                                                                                                                                                                                                                                                                                                                                              | 89,482<br><b>161,306</b><br>110,363<br>109,643<br>0     | 50,000<br><b>126,736</b><br><b>DEBT SERVICES</b><br>115,460<br>104,546<br>0 | 52,000<br><b>134,000</b><br>120,750<br>99,300<br>0                | 19,655<br><b>101,440</b><br>120,715<br>99,295<br>0                | BUILDING FACADE GRANT  TOTAL SPECIAL PAYMENTS  LOAN PRINCIPAL LOAN INTEREST LOAN FEES                                                        | 50,000<br><b>50,000</b><br>120,000<br>93,800<br>0                |                                |
| 3.956.298 3.977.007 1.743.620 2.801.381 TOTAL REQUIREMENTS 2.415.155                                                                                                                                                                                                                                                                                                                                                                                                                                                                                                                                                                                                                                                                                                                                                                                                                                                                                                                                                                                                                                                                                                                                                                                                                                                                                                                                                                                                                                                                                                                                                                                                                                                                                                                                                                                                                                                                                                                                                                                                                                                         | 89,482<br>161,306<br>110,363<br>109,643<br>0<br>220,006 | 50,000<br>126,736<br>DEBT SERVICES<br>115,460<br>104,546<br>0<br>220,006    | 52,000<br>134,000<br>120,750<br>99,300<br>0<br>220,050            | 19,655<br>101,440<br>120,715<br>99,295<br>0<br>220,010            | BUILDING FACADE GRANT  TOTAL SPECIAL PAYMENTS  LOAN PRINCIPAL LOAN INTEREST LOAN FEES  TOTAL DEBT SERVICES                                   | 50,000<br>50,000<br>120,000<br>93,800<br>0<br>213,800            |                                |
|                                                                                                                                                                                                                                                                                                                                                                                                                                                                                                                                                                                                                                                                                                                                                                                                                                                                                                                                                                                                                                                                                                                                                                                                                                                                                                                                                                                                                                                                                                                                                                                                                                                                                                                                                                                                                                                                                                                                                                                                                                                                                                                              | 89,482 161,306  110,363 109,643 0 220,006               | 50,000 126,736  DEBT SERVICES 115,460 104,546 0 220,006                     | 52,000<br>134,000<br>120,750<br>99,300<br>0<br>220,050<br>354,050 | 19,655<br>101,440<br>120,715<br>99,295<br>0<br>220,010<br>321,450 | BUILDING FACADE GRANT  TOTAL SPECIAL PAYMENTS  LOAN PRINCIPAL LOAN INTEREST LOAN FEES  TOTAL DEBT SERVICES  TOTAL REQUIREMENTS NOT ALLOCATED | 50,000<br>50,000<br>120,000<br>93,800<br>0<br>213,800<br>263,800 |                                |