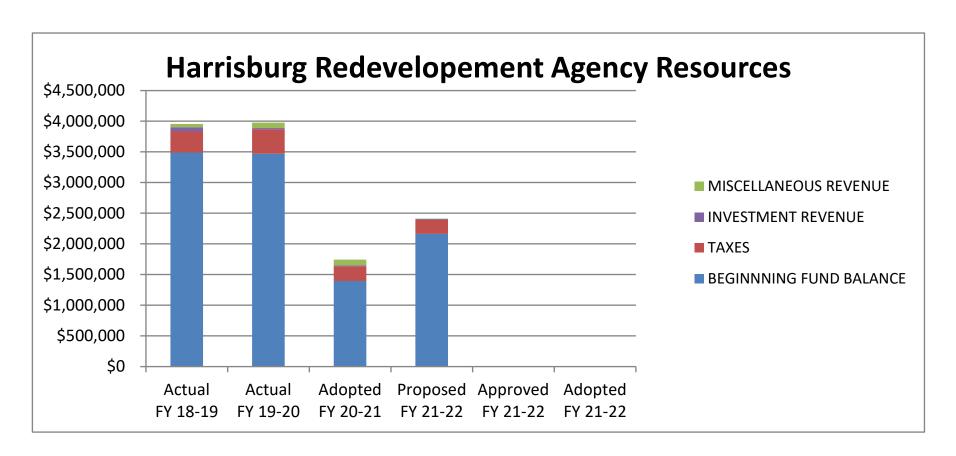

## HRA FUND (71): Resources

|                         | Actual      | Actual      | Adopted     | Proposed    | Approved | Adopted  |
|-------------------------|-------------|-------------|-------------|-------------|----------|----------|
| FUNCTION                | FY 18-19    | FY 19-20    | FY 20-21    | FY 21-22    | FY 21-22 | FY 21-22 |
| BEGINNNING FUND BALANCE | \$3,490,184 | \$3,471,273 | \$1,394,200 | \$2,163,550 | \$0      | \$0      |
| TAXES                   | \$343,480   | \$395,892   | \$239,260   | \$232,625   | \$0      | \$0      |
| INVESTMENT REVENUE      | \$67,998    | \$20,874    | \$15,000    | \$9,980     | \$0      | \$0      |
| MISCELLANEOUS REVENUE   | \$54,636    | \$88,968    | \$95,160    | \$9,000     | \$0      | \$0      |

## Harrisburg Redevelopment Agency Fund (71)

HRA FUND (71): RESOURCES

|                  | Historical Data |                |           |                            | Budget for Next Y | ear FY 2022-2023   |
|------------------|-----------------|----------------|-----------|----------------------------|-------------------|--------------------|
| Actu             | ıal             | Adopted Budget | Projected | RESOURCE DESCRIPTION       |                   |                    |
| Second Preceding | First Preceding | This Year      | Actual    | KESSONGE DESCRIPTION       | Proposed by       | Approved By Budget |
| Year 2019-2020   | Year 2020-2021  | FY 2021-2022   | 2021-2022 |                            | Budget Officer    | Committee          |
| 3,490,184        | 3,471,273       | 1,394,200      | 2,249,316 | BEGINNING FUND BALANCE     | 2,163,550         | 0                  |
|                  | TAX REVENUE     |                |           |                            |                   |                    |
| 336,805          | 387,543         | 233,260        | 419,000   | TAX RECEIPTS-CURRENT       | 226,625           | 0                  |
| 6,675            | 8,349           | 6,000          | 6,900     | TAX RECEIPTS - PRIOR YEARS | 6,000             | 0                  |
| 343,480          | 395,892         | 239,260        | 425,900   | TOTAL TAX REVENUE          | 232,625           | 0                  |
| <u>INV</u>       | /ESTMENT REVENU | <u>'E</u>      |           |                            |                   |                    |
| 67,998           | 20,874          | 15,000         | 9,417     | EARNED INTEREST            | 9,980             | 0                  |
| 67,998           | 20,874          | 15,000         | 9,417     | TOTAL INVESTMENT REVENUE   | 9,980             | 0                  |
| <u>!</u>         | MISCELLANEOUS R | <u>EVENUE</u>  |           |                            |                   |                    |
| 0                | 0               | 0              | 0         | MISCELLANEOUS INCOME       | 0                 | 0                  |
| 13156            | 12232           | 13,160         | 34,963    | HRA LOAN PROGRAM PAYMENTS  | 9,000             | 0                  |
| 41480            | 76736           | 82,000         | 81,785    | MAIN STREET GRANT          | 0                 | 0                  |
| 54,636           | 88,968          | 95,160         | 116,748   | TOTAL INVESTMENT REVENUE   | 9,000             | 0                  |
| 3,956,298        | 3,977,007       | 1,743,620      | 2,801,381 | TOTAL TOTAL RESOURCES      | 2,415,155         | 0                  |